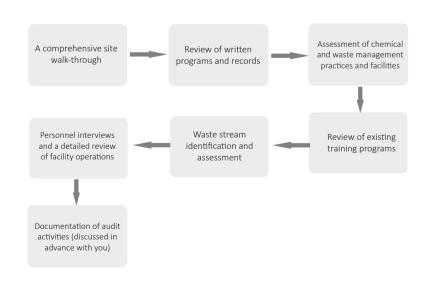

#### A Tailor-Made Audit

When we perform a compliance audit, we design an approach that is specific to your objectives and your facility's unique needs. We select experienced senior auditors who are familiar with your industry and its EHS issues. We conduct independent reviews of facility operations to identify the EHS regulations that apply, evaluating your current compliance with these regulations. Typical compliance audits include: